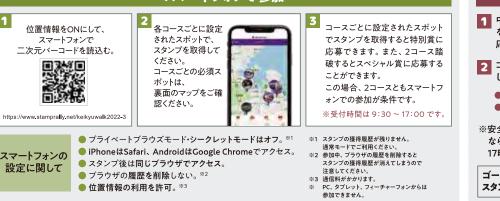

### スマートフォンで参加

### 紙のマップで参加

1 中面のマップを参考にキーワードスポット を巡り、掲出のキーワードと必要事項を 応募用紙にご記入ください。

2 ゴールスポットに設置している応募箱に投函 してください。

●筆記用具はご自身でご用意ください。 ●記入漏れのないようにご注意ください。

※安全のため、また施設や近隣の方の迷惑に ならないよう、夜間の参加はご遠慮ください。 17時までにゴールを目指してください。

ゴールでは、かならず応募用紙、マップの2か所に スタンプを押してもらいましょう。

### 主 催 横須賀集客促進•魅力発信実行委員会

110P0

1

お問合せ 横須賀市文化スポーツ観光部観光課(平日9時~17時) TEL.046-822-8124 横須賀市観光案内所(期間中毎日10時~17時) TEL.046-822-8301

キーワードスポットに掲出のキーワードを、こちらの応募用紙に記入して、 ゴールで応募箱に投函してください。抽選で特別賞が当たります。 ウォークに参加された方の応募とさせていただきます。