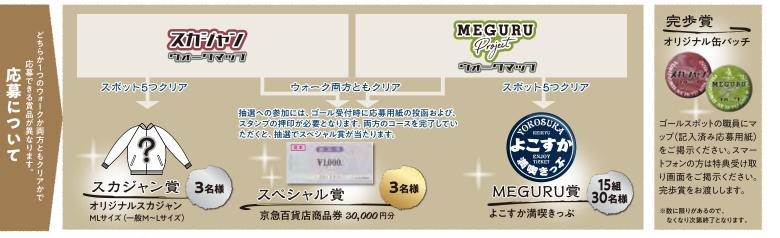

**久力ジャン資** [オリジナルスカジャン] アンプ 押印を 無効票

3名様

MLサイズ

(ML は一般 M ~ L サイズです)

必ずゴール受付でスタッフに マップ面と応募用紙の2か所に 押印をもらってください。押印がない場合、 無効票となる場合があります。

RTIL ZPOT

キーワードスポットに掲出のキーワードを、こちらの応募用紙に記入して、 ゴールで応募箱に投函してください。抽選で特別賞が当たります。 ウォークに参加された方の応募とさせていただきます。