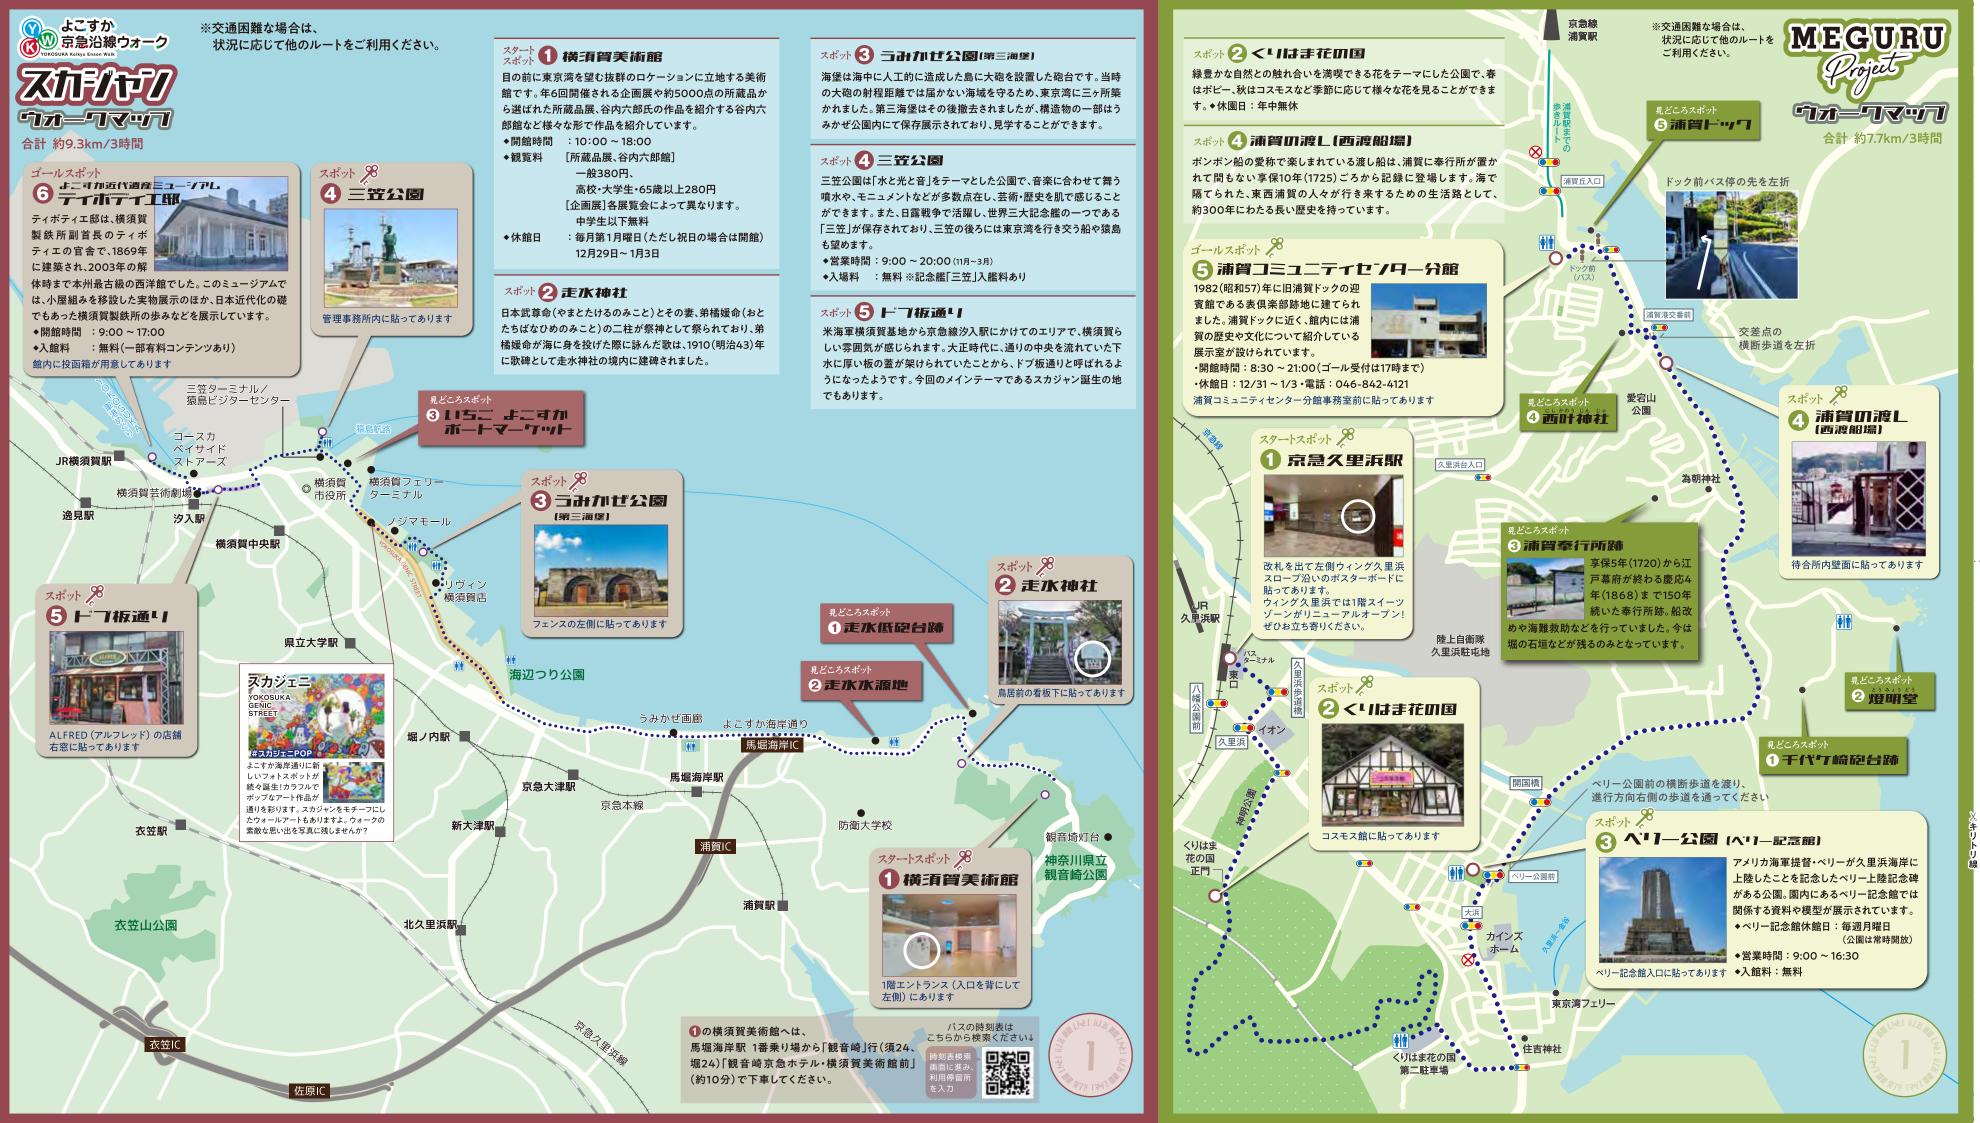

### 見どころスポット

### ● 走水低砲台跡

幕末に築かれた旗山崎台場跡地に1886年(明治19)に陸軍が建設した東京湾 要塞を構成する砲台の1つで、日本遺産の構成文化財の1つにも認定され、見学 ができます。旗山崎の地名は、古事記・日本書紀に伝わる日本武尊命(やまとた けるのみこと)と妻の弟橘媛命(おとたちばな

ひめのみこと)の伝説に由来しています。

一般公開 土・日・祝日のみ(平日は要予約) 3月~10月 9:00~17:00 11月~2月 9:00~16:00

### ₽ 走水水源地

明治期になり、横須賀造船所では大量の水が 必要となり、フランス人技師ヴェルニーは走水 の湧水を水道として引くことを計画、1876年 に陶管(焼物の管)を使った水道管が敷設さ れ、近代的な水道施設整備がされました。現 在も水源地駐車場の水栓から、この湧き水を 飲むことができます。

### 8いちごよこすかボートマーケット

2022年10月28日(金)に「いちごよこすか ポートマーケット」(愛称:よこすかポートマー ケット)としてリニューアルオープンしました。 リニューアルコンセプトは、「三浦半島フードエ クスペリエンス」。 三浦半島の新鮮な食材、豊かな食文化を一堂

に集めました。

### ① 千代ヶ崎砲台跡

造った平根山に陸軍が建設した西洋式の砲台で す。築造当初の姿が良好に残り、日本の近代の軍 事や築城技術を理解するうえで重要であるため 猿島砲台跡とあわせて国の史跡に指定されまし た。日本遺産の構成文化財にも認定されています ◆公開時間:9:30~15:30(入場は15時まで)

### 2 燈明堂

燈明堂は西浦賀の小さな岬にあり灯台の役 目をしていました。1648年(慶安元)、幕府 の命により造られ、瓦葺きの2階建ての建物 でした。燃料には菜種油や魚油が使われた といわれており、灯された光は海上4海里 (7.4キロメートル)を照らしたといわれてい

## 4 西叶神社

浦賀の港を挟んで、東西の叶神社が向かい 合って位置しています。東西叶神社はパワー スポットとしても知られており、西叶神社のな 玉を東叶神社のお守り袋に納めて身につけて いると、恋愛をはじめとした良縁を結ぶといれ れています。 ◆営業時間:8:30~17:00