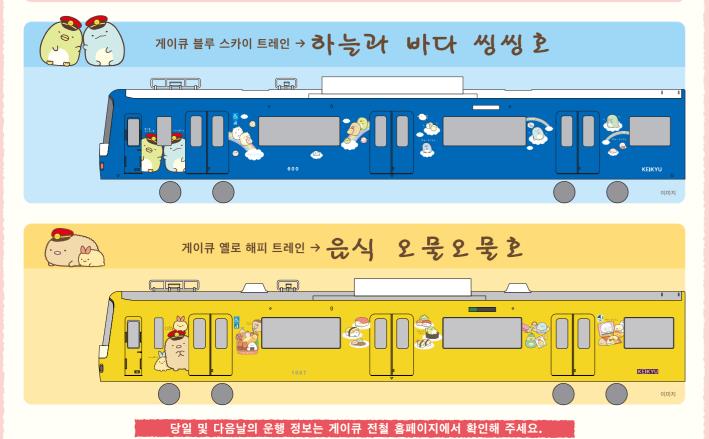

# 3색 랩핑 전차가 달린다 !

2019년 1 1 월 1 8 일(월) ~ 2020년 1 월 2 6 일(일)

게이큐 전철의 빨강·파랑·노랑 3편성을 스미코구라시 캐릭터들로 랩핑!

스미코 친구들이…?