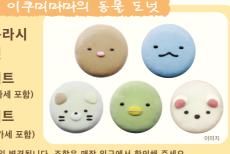

#### 가토 있코하다

스미코구라시×게이큐 전설의 치즈 케이크 1홀 (13cm)

1,890엔(부가세 포함)

2종류의 도안 디자인을 매일 한 가지씩 매장 입구에서 판매합니다.

도안 디자인의 자세한 내용은 매장에서 확인해 주세요 기존 매장에서는 판매하지 않습니다.

스미코구라시 도넛

3개 세트 1,230엔(부가세 포함)

세트 조합은 매일 변경됩니다. 조합은 매장 입구에서 확인해 주세요.