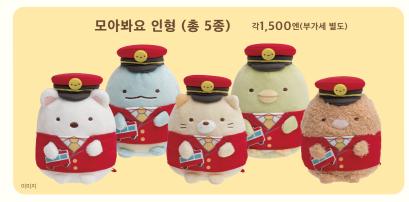

## <sup>받는 방법 1</sup> 미우라반도 할인 티켓을 구입해 오리지널 미니 사이즈 인형을 모아보자!

2019년 1 1월 1 8일(월)~2020년 1월 2 6일(일)

절찬리 발매 중인 미우라반도 할인 티켓 3종(미사키 마구로 티켓, 요코스카 만끽 티켓, 하야마 여자 여행 티켓)의 레저 시설 이용 또는 선물권과의 교환 선물의 하나로 이 행사에서만 받을 수 있는 오리지널 미니 사이즈 인형을 기간 한정, 수량 한정으로 추가!

#### 자세한 내용은 게이큐 전철 홈페이지를 참조해 주세요.

【주의사항】●교화 실시 기간은 교화 장소의 영업 시간에 따릅니다.●교화은 교화 예정 세트 수량에 도달하면 종료된니다.●미사키 마구로 티켓 요코스카 만끽 티켓 하이마 여자 여행 티켓 각각의 레저시설 이용 또는 선물권 1매(어린이용 티켓 포함)당 대상 미니 사이즈 인형 1개료 교환해 드립니다.●어린이용 티켓으로 미니 사이즈 인형을 교환하시는 경우에는 어린이 고객 본인이 교환 장소에 와 주십시오. 성인 대리인만 방문하는 경우 교환이 불가능한 경우가 있습니다.●레저시설 이용 또는 선물권을 미니 사이즈 인형으로 교환한 경우, 그 외 시설에서의 시설 이용이나 선물 이용은 불가능합니다. 레저시설 이용 또는 선물권은 미니 사이즈 인형으로 교환 시 회수합니다. ●교환해 드리는 미니 사이즈 인형은 고르실 수 없습니다. 미니 사이즈 인형은 약간의 개체 차이가 있는 경우도 있습니다. 사전에 양해 부탁드립니다.●미니 사이즈 인형 교환 후의 반품·교환은 불가능합니다.●천재지반·설비고장·시설보수 등 부득이한 사정으로 인해 교환 일시 중지 또는 교환 장소나 교환 시간이 번경되는 경우가 있습니다.●미니 사이즈 인형의 재판매는 금지합니다. 재판매 등의 문제에 관해 당사는 일체 책임을 지지 않습니다. ●교환 실시 현장을 촬영하는 경우가 있습니다. 고객님이 찍히는 경우도 있으므로 사전에 양해 부탁드립니다. ●할인 타켓 이용 시,토·알·공휴일 및 이벤트 개최 시에는 기맹 점포 및 시설의 혼잡, 도로 혼잡으로 인한 버스 지연이 예상됩니다. 이용 시에는 사전에 양해를 부탁드립니다. ●할인 타켓의 환불은 유효기간 이내, 여행 시작 전, 그리고 모든 타켓이 다 있는 경우에 한해 1세트당 수수료 220엔을 제하며, 게이큐선 각 역(센가쿠지역 제외)에서 환불해 드립니다. 여행 시작 후에는 미사키 마구로 티켓, 요코스카 만끽 티켓, 하야마 여자 여행 티켓 등을 사용하지 않은 경우에도 환불이 불가능합니다.●할인 티켓에 대한 자세한 내용은 게이큐선 각 역에 배치된 홍보지 또는 홈페이지를 참조해 주십시오.●게재된 금액은 부가세를 포함한 성인 요금입니다.