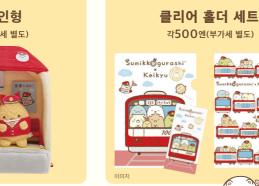

## 스미코구라시×게이큐 콜라보레이션 기념상품 판매!

2019년 1 1월 1 8일(월) 부터 판매 개시

이번 이벤트의 콜라보레이션 디자인 기념상품을 판매합니다. 게이큐선 역 내의 세븐일레븐, 오토도케이큐 각 지점에서 구입하실 수 있습니다.

※취급하지 않는 매장 및 상품도 있습니다.

판매 상품 예 (기재 상품은 일례입니다. 향후 추가 상품을 판매할 예정입니다.)

# 미니 사이즈 인형 980엔 (부가세 별도) ※고리형 미니 인형은

게이큐 기념상품점 「오토도케이큐」 사메즈점 / 요코하마항 오산바시점과 게이큐백화점에서는 위 모든 상품을 구입할 수 있습니다!

WEB에서도 구입 가능!! 오토도케이큐