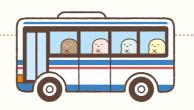

# 6 가와사키쓰루미 린코버스에서 랩핑 버스가 달린다!

2019년 1 1월 1 8일(월) ~약 1년간

#### 랩핑 버스 운행 실시 기간: 2019년11월18일(월)~약 1년간

버스 차량 외부와 내부 어디를 봐도 스미코구라시로 랩핑된 버스를 운행》 운행 노선은 쓰루미역, 기쿠나역, 신요코하마역, 쓰나시마역 등에서 정차하는 쓰루미영업소 노선입니다.

토·일·공휴일 9:30~17:00 045-571-4263 [쓰루미영업소]