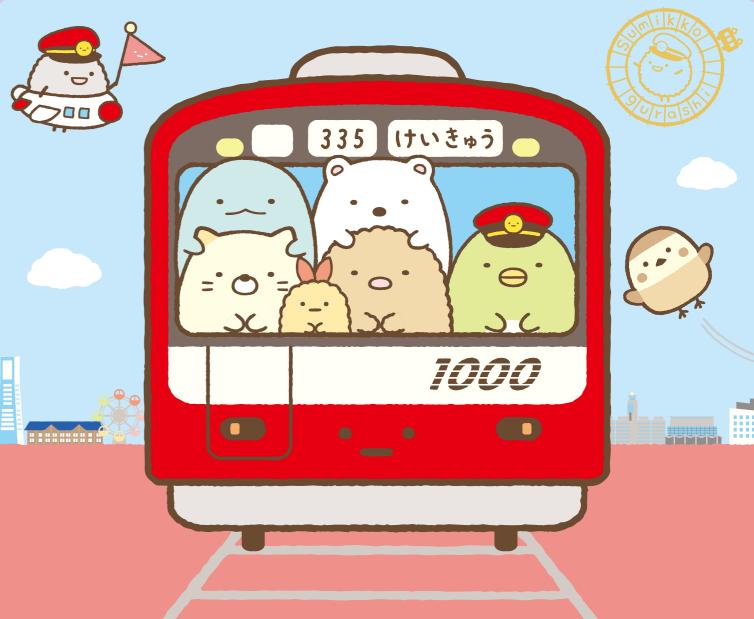

# 3색 랩핑 전차가 달린다 !

2019년 1 1 월 1 8 일(월) ~ 2020년 1 월 2 6 일(일)

게이큐 전철의 빨강·파랑·노랑 3편성을 스미코구라시 캐릭터들로 랩핑!

스미코 친구들이…?