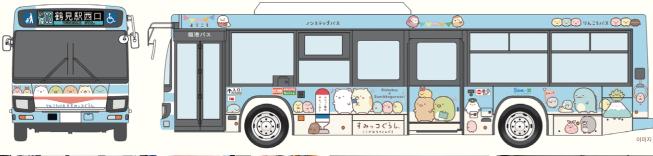

# 6 가와사키쓰루미 린코버스에서 랩핑 버스가 달린다!

2019년 1 1월 1 8일(월) ~약 1년간

#### 랩핑 버스 운행 실시 기간: 2019년11월18일(월)~약 1년간

버스 차량 외부와 내부 어디를 봐도 스미코구라시로 랩핑된 버스를 운행》 운행 노선은 쓰루미역, 기쿠나역, 신요코하마역, 쓰나시마역 등에서 정차하는 쓰루미영업소 노선입니다.

토·일·공휴일 9:30~17:00 045-571-4263 [쓰루미영업소]