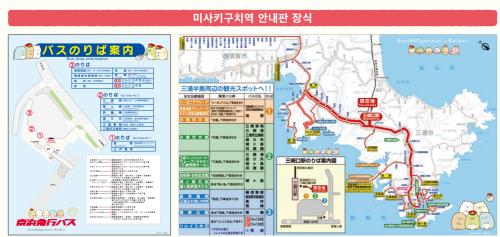

#### 버스 정류장·안내판 장식

●버스 정류장 장식: 미사키구치역(1번 승차장), 게이큐 아부라쓰보 마린파크, 조가시마, 간논자키 게이큐 호텔·요코즈카 미술관 앞, 하야마 마리나 ● 안내판 장식: 미사키구치역에 설치된 버스 안내판에 「스미코구라시」 캐릭터가 등장합니다.