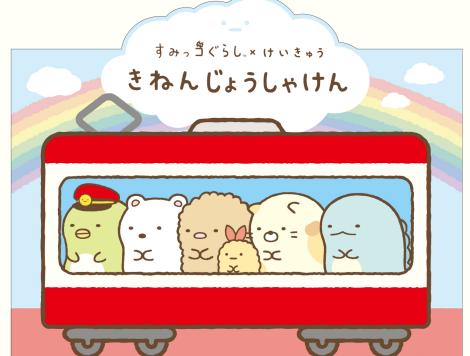

# 3색 랩핑 전차가 달린다 !

2019년 1 1 월 1 8 일(월) ~ 2020년 1 월 2 6 일(일)

게이큐 전철의 빨강·파랑·노랑 3편성을 스미코구라시 캐릭터들로 랩핑!

스미코 친구들이…?

# 스미코 친구들이 게이큐 노선의 역을 점령 !

2019년 1 1월 1 8일(월)~2020년 1월 2 6일(일)

게이큐선 역과 게이큐백화점에 스미코구라시 특별 장식♪