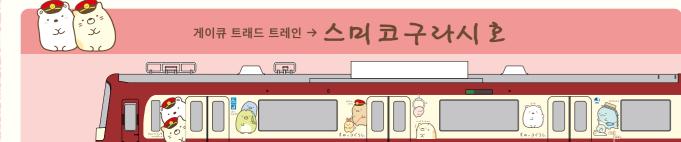

# 3색 랩핑 전차가 달린다 !

2019년 1 1 월 1 8 일(월) ~ 2020년 1 월 2 6 일(일)

게이큐 전철의 빨강·파랑·노랑 3편성을 스미코구라시 캐릭터들로 랩핑!

스미코 친구들이…?