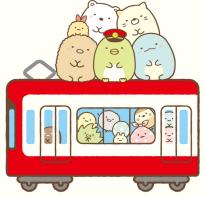

### <mark>받는 방법 2</mark> 전세 이벤트 열차로 초대 / 스미코구라시×게이큐 스탬프 랠리 개최♪

3,000

2019년 1 1월 1 8일(월) 10:00 ~ 2020년 1월 2 6일(일)

총 7종의 스탬프를 찍은 랠리 용지를 교환 장소에 제시해 주시면 각 3,000명에게 이 이벤트에서만 받을 수 있는 오리지널 미니 사이즈 인형을 증정. 더불어 스탬프 총 7종을 찍은 응모 엽서에 필요 사항을 기입해 사무국으로 보내면 추첨을 통해 화려한 상품을 받을 수 있습니다!! ※인형이 소진되면 증정 이벤트는 종료됩니다.

하네다 스미코 랠리에서 스탬프 총 7종을 모으면 시로쿠마 오리지널 미니 사이즈 인형 증정!

다이시선 스미코 랠리에서 스탬프 총 7종을 모으면 토카게 오리지널 미니 사이즈 인형

찿아보세요♪

두 가지 랠리 중 하나에 참가해 총 7종의 스탬프를 모으면 응모 가능! 고를 수 있는 호화 상품! (선택 가능한 상품은 동일합니다)