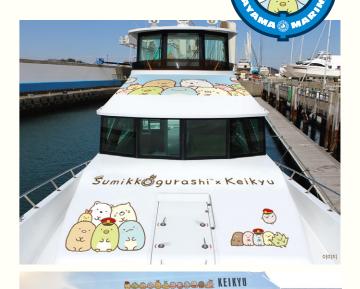

# ⑧ 하야마 마리나에서 「바다로 산책호」가 출항♪

2019년 1 1 월 1 8 일(월) ~ 2020년 1 월 2 6 일(일)

하야마 마리나는 화요일이 정기 휴일입니다. 그리고 1/6(월) 이후 이벤트 기간 중에는 화·수요일이 정기 휴일입니디

하야마 마리나에서 출항하는 약 45분간의 에노시마·유지로 등대 유람 크루징에 사용되는 「베이크루즈 하야마॥」의 선체를 스미코구라시로

유람 크루징에 승선하시는 분께는 「바다로 산책호」 기념 승선권을 증정》

※1/6(월)~1/26(일) 기간 중의 화·수요일은 정기 휴일입니다.

자세한 내용은 하야마 마리나 홈페이지를 참조해 주세요.

※유료 ※기상 상황에 따라 출항이 중지되는 경우가 있습니다.

- ●1항차 11:00~ ●2항차 13:30~
- ●3항차 15:00~
- ※평일은 1·2항차만 운행합니다.
- ●어른 3,300엔 (부가세 포함)
  - ●어린이1,650엔 (부가세 포함)