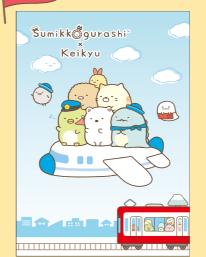

あんしんを羽ばたく力に―― 京急グループ

스미코구상시 × 게이큐

# 3색 랩핑 전차가 달린다 !

2019년 1 1 월 1 8 일(월) ~ 2020년 1 월 2 6 일(일)

게이큐 전철의 빨강·파랑·노랑 3편성을 스미코구라시 캐릭터들로 랩핑!

스미코 친구들이…?