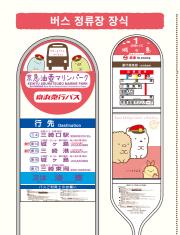

# 기이큐버스에서 스미코 장식 버스 정류장·안내판이 등장!

2019년 1 1월 1 8일(월)~2020년 1월 2 6일(일)

#### 버스 정류장·안내판 장식

●버스 정류장 장식: 미사키구치역(1번 승차장), 게이큐 아부라쓰보 마린파크, 조가시마, 간논자키 게이큐 호텔·요코즈카 미술관 앞, 하야마 마리나 ● 안내판 장식: 미사키구치역에 설치된 버스 안내판에 「스미코구라시」 캐릭터가 등장합니다.