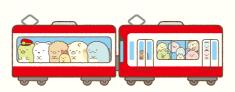

# 3색 랩핑 전차가 달린다 !

2019년 1 1 월 1 8 일(월) ~ 2020년 1 월 2 6 일(일)

게이큐 전철의 빨강·파랑·노랑 3편성을 스미코구라시 캐릭터들로 랩핑!

스미코 친구들이…?