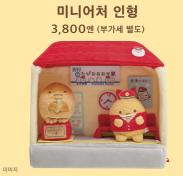

### <mark>받는 방법 2</mark> 전세 이벤트 열차로 초대 / 스미코구라시×게이큐 스탬프 랠리 개최♪

3,000

2019년 1 1월 1 8일(월) 10:00 ~ 2020년 1월 2 6일(일)

총 7종의 스탬프를 찍은 랠리 용지를 교환 장소에 제시해 주시면 각 3,000명에게 이 이벤트에서만 받을 수 있는 오리지널 미니 사이즈 인형을 증정. 더불어 스탬프 총 7종을 찍은 응모 엽서에 필요 사항을 기입해 사무국으로 보내면 추첨을 통해 화려한 상품을 받을 수 있습니다!! ※인형이 소진되면 증정 이벤트는 종료됩니다.

하네다 스미코 랠리에서 스탬프 총 7종을 모으면 시로쿠마 오리지널 미니 사이즈 인형 증정!

다이시선 스미코 랠리에서 스탬프 총 7종을 모으면 토카게 오리지널 미니 사이즈 인형

찿아보세요♪

두 가지 랠리 중 하나에 참가해 총 7종의 스탬프를 모으면 응모 가능! 고를 수 있는 호화 상품! (선택 가능한 상품은 동일합니다)

#### A. 전세 이벤트 열차로 초대! 50 팀100명

#### 【운행일】2020년1월26일(일)

시나가와역→미사키구치역 구간 직통 1일 한정 전세 이벤트 열차에 승차하실 수 있습니다. 이 날만 특별 장식을 한 전동차를 즐겨 주세요. 미사키구치역에 도착한 후에는 게이큐 아부라쓰보 마린파크에서 「스미코 무대 이벤트 및 기념 촬영회」를 즐기실 수

9시30분경 🍨 시나가와역 출발 10시45분경 🕛 미사키구치역 도착 게이큐 아부라쓰노 11시20분경 ( 마린파크 도착 스미코 무대 이벤트 & 11시30분경 기념 촬영회